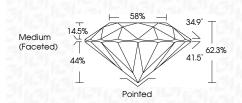

#### PROPORTIONS

| August 9, 2024          |                          |
|-------------------------|--------------------------|
| IGI Report Number       | LG647449055              |
| Description             | LABORATORY GROWN DIAMOND |
| Shape and Cutting Style | ROUND BRILLIANT          |
| Measurements            | 6.39 - 6.46 X 4.00 MM    |
| GRADING RESULTS         |                          |
| Carat Weight            | 1.01 CARAT               |
| Color Grade             | D                        |
| Clarity Grade           | VS 1                     |
| Cut Grade               | IDEAL                    |
| ADDITIONAL GRADING I    | NFORMATION               |

## August 9, 2024

| / tugust /, 2024  |                          |
|-------------------|--------------------------|
| IGI Report Number | LG647449055              |
| Description       | LABORATORY GROWN DIAMOND |
| Shape and Cutting | Style ROUND BRILLIANT    |
| Measurements      | 6.39 - 6.46 X 4.00 MM    |
| GRADING RESULTS   | 6                        |
| Carat Weight      | 1.01 CARAT               |
| Color Grade       | D                        |
| Clarity Grade     | VS 1                     |
| Cut Grade         | IDEAL                    |
|                   |                          |